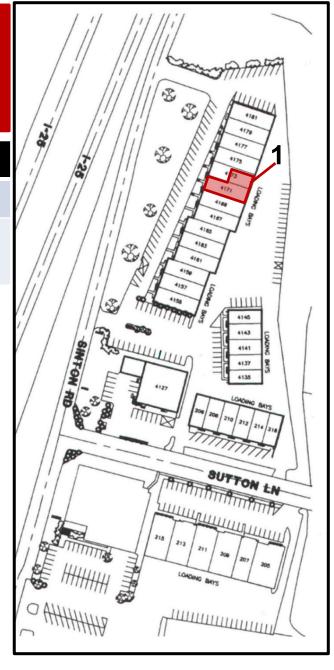

# No. 1: 4171 Sinton Road

Available Space: 3,300 SF

Current Buildout: Mostly Open Office, Drive-

In Door

## 4171 Sinton Rd