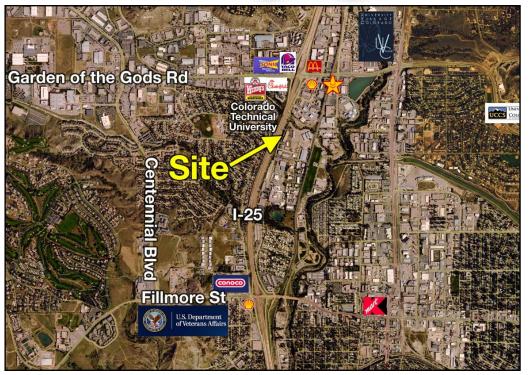

# FOR LEASE-Office/Showroom/Warehouse North I-25 Sundance Plaza & Sutton Lane Buildings

- Located North on I-25 between E Fillmore St & Garden of the Gods Rd
- Great Access
- Call for Tour