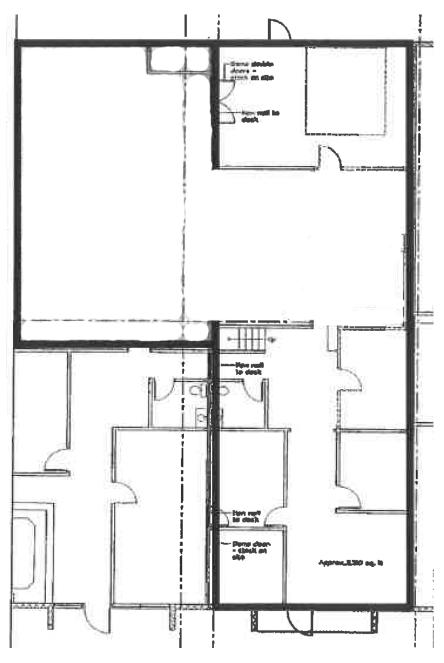

# No. 1: 4171 Sinton Road

Available Space: 3,300 SF

Current Buildout: Mostly Open Office, Drive-

In Door

## 4171 Sinton Rd