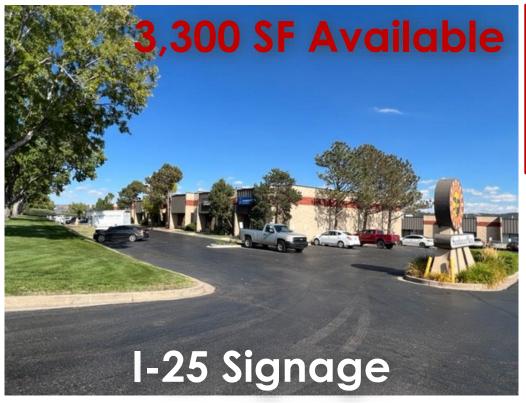

# FOR LEASE-Office/Showroom/Warehouse North I-25 Sundance Plaza & Sutton Lane Buildings

- Located North on I-25 between E Fillmore St & Garden of the Gods Rd
- Great Access
- Call for Tour

#### **Available Space**

4171 Sinton Rd (3,300 SF)