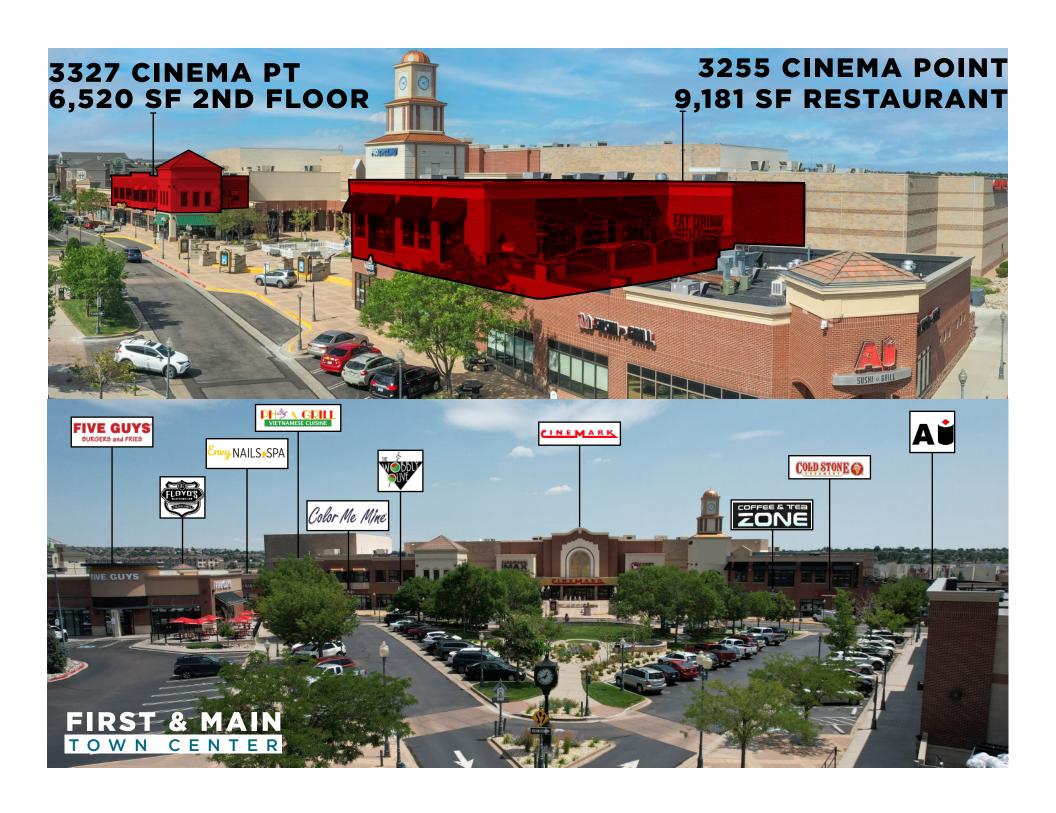

- 1 Mattress Firm Sharkey's Cuts for Kids Tan Your Hide In & Out Smart Repair
- 2 Sally Beauty AT&T Amazing Lash
- Hallmark
  Verizon Wireless
  LensCrafters
  Five Guys Burgers

- Lane Bryant
  Massage Envy
  Milan Hair Laser Removal
  Buckle
- Wobbly Olive
  Color Me Mine
  Pho & Grill
  Floyd's Barber Shop
  Envy Nails & Spa
- 6 Cold Stone Al Sushi Coffee & Tea Zone Pro Cycling