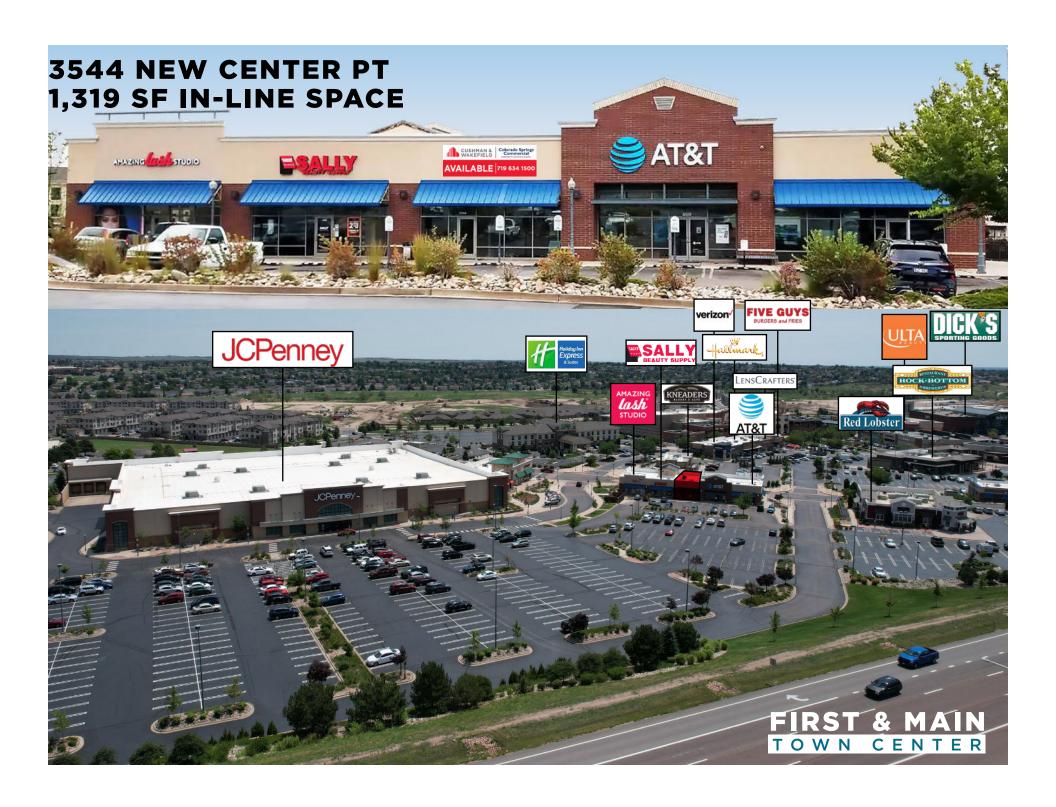

- 1 Mattress Firm Sharkey's Cuts for Kids Tan Your Hide In & Out Smart Repair
- 2 Sally Beauty AT&T Amazing Lash
- Hallmark
  Verizon Wireless
  LensCrafters
  Five Guys Burgers

- Lane Bryant
  Massage Envy
  Milan Hair Laser Removal
  Buckle
- Wobbly Olive
  Color Me Mine
  Pho & Grill
  Floyd's Barber Shop
  Envy Nails & Spa
- 6 Cold Stone Al Sushi Coffee & Tea Zone Pro Cycling