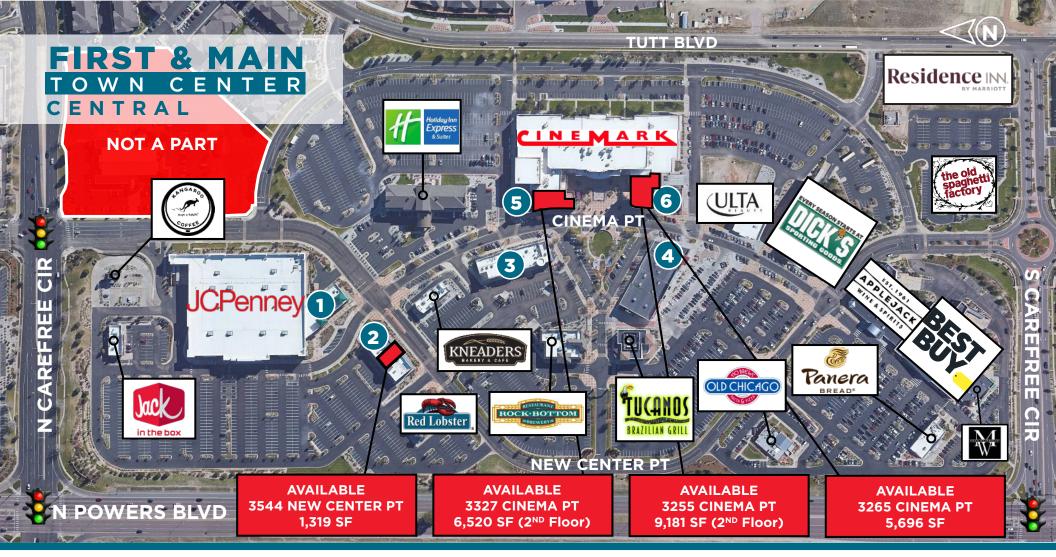

- 1 Mattress Firm Sharkey's Cuts for Kids Tan Your Hide In & Out Smart Repair
- 2 Sally Beauty AT&T Amazing Lash
- Hallmark
  Verizon Wireless
  LensCrafters
  Five Guys Burgers

- Lane Bryant
  Massage Envy
  Milan Hair Laser Removal
  Buckle
- Wobbly Olive
  Color Me Mine
  Pho & Grill
  Floyd's Barber Shop
  Envy Nails & Spa
- 6 Cold Stone Al Sushi Coffee & Tea Zone Pro Cycling