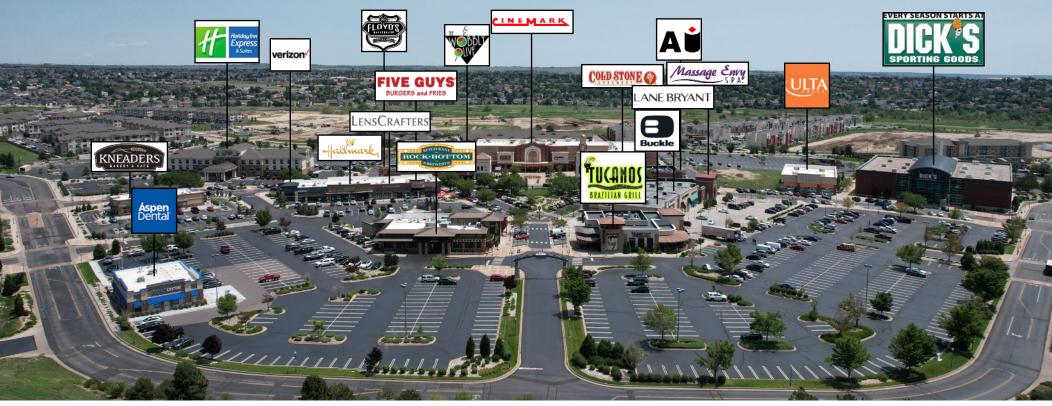

- 1 Mattress Firm Sharkey's Cuts for Kids Tan Your Hide In & Out Smart Repair
- 2 Sally Beauty AT&T Amazing Lash
- Hallmark
  Verizon Wireless
  LensCrafters
  Five Guys Burgers

- Lane Bryant
  Massage Envy
  Milan Hair Laser Removal
  Buckle
- Wobbly Olive
  Color Me Mine
  Pho & Grill
  Floyd's Barber Shop
  Envy Nails & Spa
- 6 Cold Stone Al Sushi Coffee & Tea Zone Pro Cycling